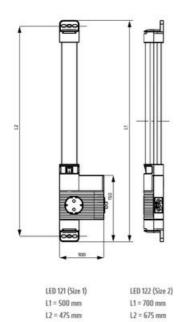

#### **GENERAL DATA**

| Mounting               | Magnetic mount             |
|------------------------|----------------------------|
| Nominal voltage        | 220-240 V AC               |
| Activation             | Door switch                |
| Connection type        | 3-pole plug with snap lock |
| Socket                 | UK/IE                      |
| Nominal socket current | 13 A                       |
| Light source           | LED                        |
| Luminance              | 1.080 Lm/1.730 Lm          |
| Life span              | 60,000h at +20°C           |
| DIMENSIONS             |                            |
|                        |                            |

| Length | 500 mm |
|--------|--------|
| Width  | 100 mm |
| Height | 44 mm  |

## **ADDITIONAL DATA**

| Weight      | 0,4 kg   |
|-------------|----------|
| Voltage max | 265 V ac |
| Voltage min | 200 V ac |

L2 = 475 mm