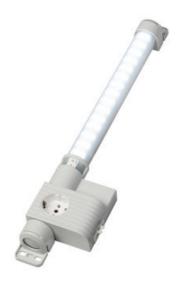

## VARIOLINE LAMP WITH SOCKET LED 121/122 - OBSOLETE - NEW RANGE COMING SOON

Varioline

12123.0-30 OBSOLETE - LED 121 220-240V AC, door switch, magnet fixing, UK/Ireland socket

• OBSOLETE

- FOR LED LIGHT USE LED 025
- FOR SOCKETS USE SD 035

#### PRODUCT DESCRIPTION

LED 121/122 Range is now Obsolete - Stego has a New Range coming Mid 2024